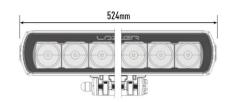

### ST12 Evolution

An exciting addition to the ST range of road-legal driving lights, the ST12 Evolution at just under 21" is the ideal choice for people looking for either: the ultimate road-legal lighting solution, in the form of a pair of lamps mounted across a roof bar, or customers looking for a single light bar option which alone delivers 1 lux to just under 500m. Despite its impressive range, the spread and even distribution of light in the short and mid-range make the ST12 the premium choice for everyday road and off-road applications.