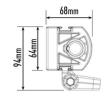

5 LUX -100 OM 100 200 300 400 500 600 700 800 900 1000



Horizontal: 28° Vertical: 24° (2% of peak)

# MOUNTING OPTIONS:



#### TECHNICAL SPECIFICATIONS







| TECHNICAL SPECIFICATIONS  |             |
|---------------------------|-------------|
| E-MARK REF                | 25          |
| VOLTAGE RANGE             | 9V - 32V    |
| RAW LUMENS                | 12408       |
| BEAM PATTERN              | Drive       |
| BEAM DISTANCE (0.25LX)    | 962m        |
| # HIGH POWER LEDS         | 12          |
| POWER CONSUMPTION         | 144 Watts   |
| CURRENT DRAW <sup>†</sup> | 10 Amps     |
| LED LIFE                  | 50,000 Hrs* |
| WEIGHT                    | 1634g       |
|                           |             |

<sup>\*</sup> LED Manufacturers Specifications †At 14.4 Volts











Units 1+2, Harlow Mill Business Centre, Riverway, Harlow, Essex. CM20 2FD. UK

**LAZER LAMPS LTD** 

Tel: +44(0)1992 677374 Email: sales@lazerlamps.com