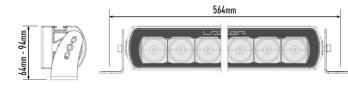

### ST12 Evolution

An exciting addition to the ST range of road-legal driving lights, the ST12 Evolution at just under 21" is the ideal choice for people looking for either: the ultimate road-legal lighting solution, in the form of a pair of lamps mounted across a roof bar, or customers looking for a single light bar option which alone delivers 1 lux to just under 500m. Despite its impressive range, the spread and even distribution of light in the short and mid-range make the ST12 the premium choice for everyday road and off-road applications.