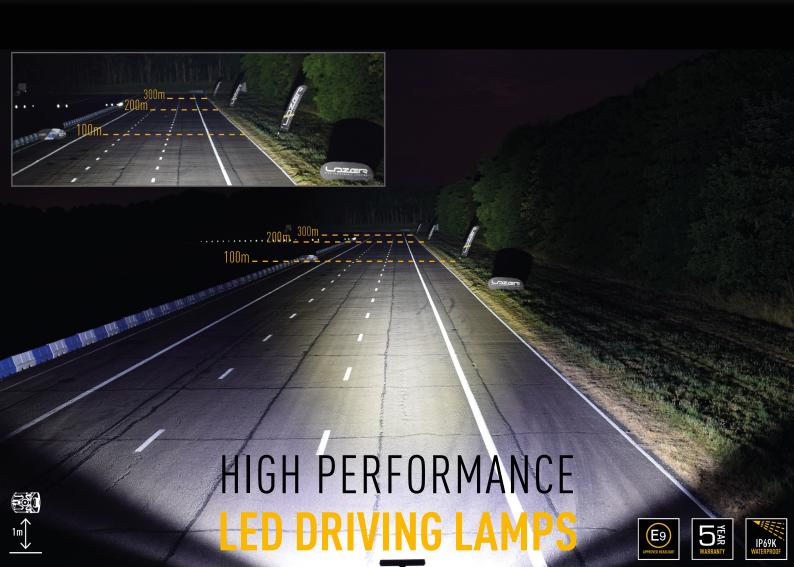

### ST12 Evolution

An exciting addition to the ST range of road-legal driving lights, the ST12 Evolution at just under 21" is the ideal choice for people looking for either: the ultimate road-legal lighting solution, in the form of a pair of lamps mounted across a roof bar, or customers looking for a single light bar option which alone delivers 1 lux to just under 500m. Despite its impressive range, the spread and even distribution of light in the short and mid-range make the ST12 the premium choice for everyday road and off-road applications.

## ST12 GENERATED FROM BSI LAMP PHOTOMETRIC TEST DATA: ON ROAD MEASUREMENT DATA OM 3 LUX 1 LUX 0.5 LUX 0.25 LUX -100 OM 100 200 300 400 500 600 700 800 900 1000

Horizontal: 28° Vertical: 24° (2% of peak)