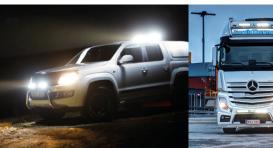

| TECHNICAL SPECIFICATIONS  |             |
|---------------------------|-------------|
| E-MARK REF                | 25          |
| VOLTAGE RANGE             | 9V - 32V    |
| RAW LUMENS                | 12408       |
| BEAM PATTERN              | Drive       |
| BEAM DISTANCE (0.25LX)    | 962m        |
| # HIGH POWER LEDS         | 12          |
| POWER CONSUMPTION         | 144 Watts   |
| CURRENT DRAW <sup>†</sup> | 10 Amps     |
| LED LIFE                  | 50,000 Hrs* |
| WEIGHT                    | 1634g       |
|                           |             |

<sup>\*</sup> LED Manufacturers Specifications †At 14.4 Volts











Units 1+2, Harlow Mill Business Centre, Riverway, Harlow, Essex. CM20 2FD. UK

**LAZER LAMPS LTD** 

Tel: +44(0)1992 677374 Email: sales@lazerlamps.com