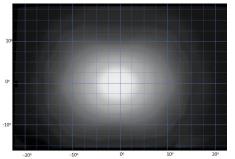

## ST12 GENERATED FROM BSI LAMP PHOTOMETRIC TEST DATA: ON ROAD MEASUREMENT DATA OM 3 LUX 1 LUX 0.5 LUX 0.25 LUX -100 OM 100 200 300 400 500 600 700 800 900 1000

Horizontal: 28° Vertical: 24° (2% of peak)