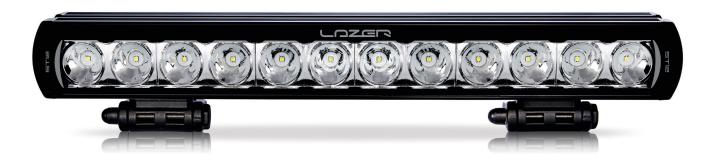

### ST12 Evolution

An exciting addition to the ST range of road-legal driving lights, the ST12 Evolution at just under 21" is the ideal choice for people looking for either: the ultimate road-legal lighting solution, in the form of a pair of lamps mounted across a roof bar, or customers looking for a single light bar option which alone delivers 1 lux to just under 500m. Despite its impressive range, the spread and even distribution of light in the short and mid-range make the ST12 the premium choice for everyday road and off-road applications.

### ST12 EVOLUTION

- 12x high density 11W LEDs (premium 'bin')
- Seamless, low profile design facilitates installation
- Dynamic drive modulation optimises light output to maximise LED lifetime
- Ultra-reflective optics deliver 'Drive' beam pattern
- E-coat pre-treatment provides maximum corrosion resistance