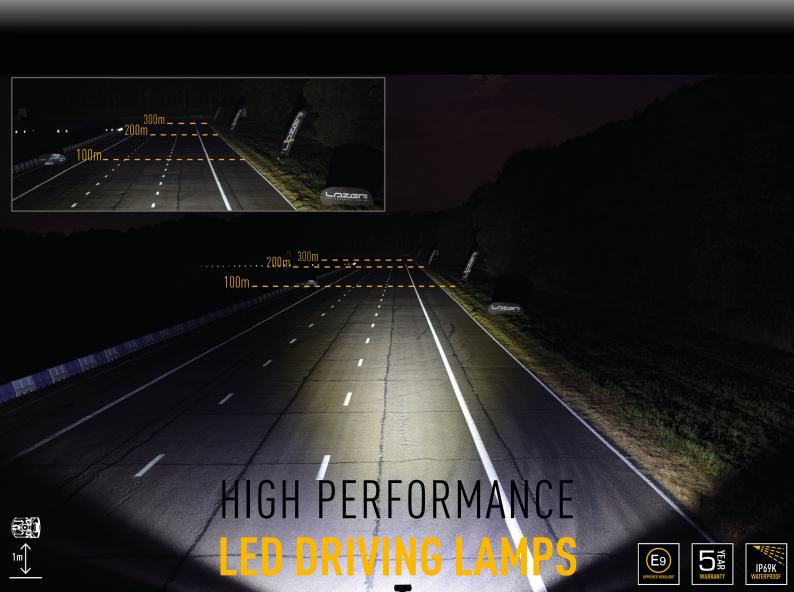

## ST4 Evolution

The ST4 Evolution is a hugely versatile LED spotlight the size of which has proved particularly popular within the road tuning, pick-up truck and 4x4 markets. At 204mm length, the ST4 delivers incredible lighting performance which belies its diminutive size. Upgraded high-density 11W LEDs are carefully selected for their high 'bin' rating, and deliver 4,136 lumens, harnessed into a 'Drive' beam pattern optimised for lower speed applications where the priority is for good all-round visibility, albeit still with enviable distance illumination – 1 lux is achieved at 278m.

## **TECHNICAL SPECIFICATIONS**

| TECHNICAL SPECIFICATIONS  |             |
|---------------------------|-------------|
| E-MARK REF                | 7.5         |
| VOLTAGE RANGE             | 9V - 32V    |
| RAW LUMENS                | 4136        |
| BEAM PATTERN              | Drive       |
| BEAM DISTANCE (0.25LX)    | 555m        |
| # HIGH POWER LEDS         | 4           |
| POWER CONSUMPTION         | 47 Watts    |
| CURRENT DRAW <sup>†</sup> | 3.3 Amps    |
| LED LIFE                  | 50,000 Hrs* |
| WEIGHT                    | 670g        |
| •                         |             |