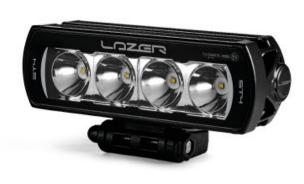

## ST4 Evolution

The ST4 Evolution is a hugely versatile LED spotlight the size of which has proved particularly popular within the road tuning, pick-up truck and 4x4 markets. At 204mm length, the ST4 delivers incredible lighting performance which belies its diminutive size. Upgraded high-density 11W LEDs are carefully selected for their high 'bin' rating, and deliver 4,136 lumens, harnessed into a 'Drive' beam pattern optimised for lower speed applications where the priority is for good all-round visibility, albeit still with enviable distance illumination – 1 lux is achieved at 278m.

## ST4 EVOLUTION

- 4x high density 11W LEDs (premium 'bin')
- Seamless, low profile design facilitates installation
- Dynamic drive modulation optimises light output to maximise LED lifetime
- Ultra-reflective optics deliver 'Drive' beam pattern
- E-coat pre-treatment provides maximum corrosion resistance