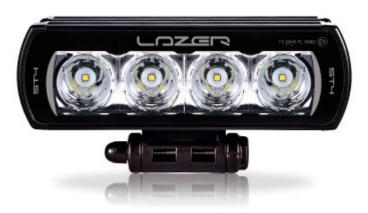

## ST4 Evolution

The ST4 Evolution is a hugely versatile LED spotlight the size of which has proved particularly popular within the road tuning, pick-up truck and 4x4 markets. At 204mm length, the ST4 delivers incredible lighting performance which belies its diminutive size. Upgraded high-density 11W LEDs are carefully selected for their high 'bin' rating, and deliver 4,136 lumens, harnessed into a 'Drive' beam pattern optimised for lower speed applications where the priority is for good all-round visibility, albeit still with enviable distance illumination – 1 lux is achieved at 278m.

## ST4 EVOLUTION

- 4x high density 11W LEDs (premium 'bin')
- Seamless, low profile design facilitates installation
- Dynamic drive modulation optimises light output to maximise LED lifetime
- Ultra-reflective optics deliver 'Drive' beam pattern
- E-coat pre-treatment provides maximum corrosion resistance