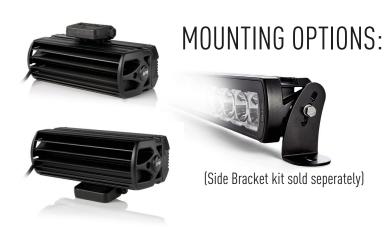

TA: ON ROND MEASUREMENT DATA. 100 0m 3LUR 1 LUX 0.3 LUX 0.28 LUX



Horizontal: 28° Vertical: 24° (2% of peak)

## **TECHNICAL SPECIFICATIONS**







| TECHNICAL SPECIFICATIONS  |             |
|---------------------------|-------------|
| E-MARK REF                | 7.5         |
| VOLTAGE RANGE             | 9V - 32V    |
| RAW LUMENS                | 4136        |
| BEAM PATTERN              | Drive       |
| BEAM DISTANCE (0.25LX)    | 555m        |
| # HIGH POWER LEDS         | 4           |
| POWER CONSUMPTION         | 47 Watts    |
| CURRENT DRAW <sup>†</sup> | 3.3 Amps    |
| LED LIFE                  | 50,000 Hrs* |
| WEIGHT                    | 670g        |
| •                         |             |

<sup>\*</sup> LED Manufacturers Specifications  $^{\dagger}$ At 14.4 Volts







Units 1+2, Harlow Mill Business Centre, Riverway, Harlow, Essex. CM20 2FD. UK

Tel: +44(0)1992 677374 Email: sales@lazerlamps.com www.lazerlamps.com