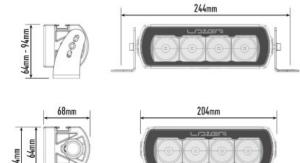

## ST4 Evolution

The ST4 Evolution is a hugely versatile LED spotlight the size of which has proved particularly popular within the road tuning, pick-up truck and 4x4 markets. At 204mm length, the ST4 delivers incredible lighting performance which belies its diminutive size. Upgraded high-density 11W LEDs are carefully selected for their high 'bin' rating, and deliver 4,136 lumens, harnessed into a 'Drive' beam pattern optimised for lower speed applications where the priority is for good all-round visibility, albeit still with enviable distance illumination – 1 lux is achieved at 278m.

## **TECHNICAL SPECIFICATIONS**

| TECHNICAL SPECIFICATIONS  |             |
|---------------------------|-------------|
| E-MARK REF                | 7.5         |
| VOLTAGE RANGE             | 9V - 32V    |
| RAW LUMENS                | 4136        |
| BEAM PATTERN              | Drive       |
| BEAM DISTANCE (0.25LX)    | 555m        |
| # HIGH POWER LEDS         | 4           |
| POWER CONSUMPTION         | 47 Watts    |
| CURRENT DRAW <sup>†</sup> | 3.3 Amps    |
| LED LIFE                  | 50,000 Hrs* |
| WEIGHT                    | 670g        |
| •                         |             |