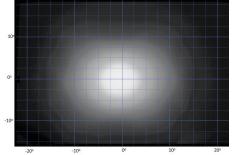

## ST4 GENERATED FROM BISI LAMP PHOTOMETRIC TEST DATA: ON ROND MEASUREMENT DATA. 100 0m 3LUR 1 LUX 0.3 LUX 0.28 LUX

Horizontal: 28° Vertical: 24° (2% of peak)